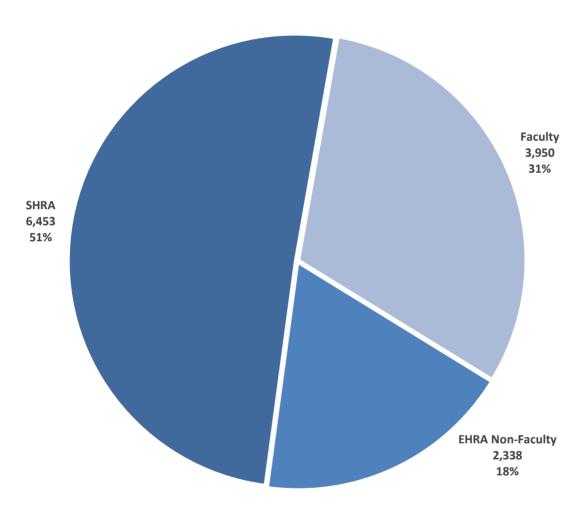

## Permanent Employees, Full- and Part-Time by Category Fall 2018

## Total Permanent Employees: 12,741

| Category         | Full-Time | Part-Time | Total  |
|------------------|-----------|-----------|--------|
| Faculty          | 3,660     | 290       | 3,950  |
| EHRA Non-Faculty | 2,234     | 104       | 2,338  |
| SHRA             | 6,248     | 205       | 6,453  |
| Total            | 12,142    | 599       | 12,741 |